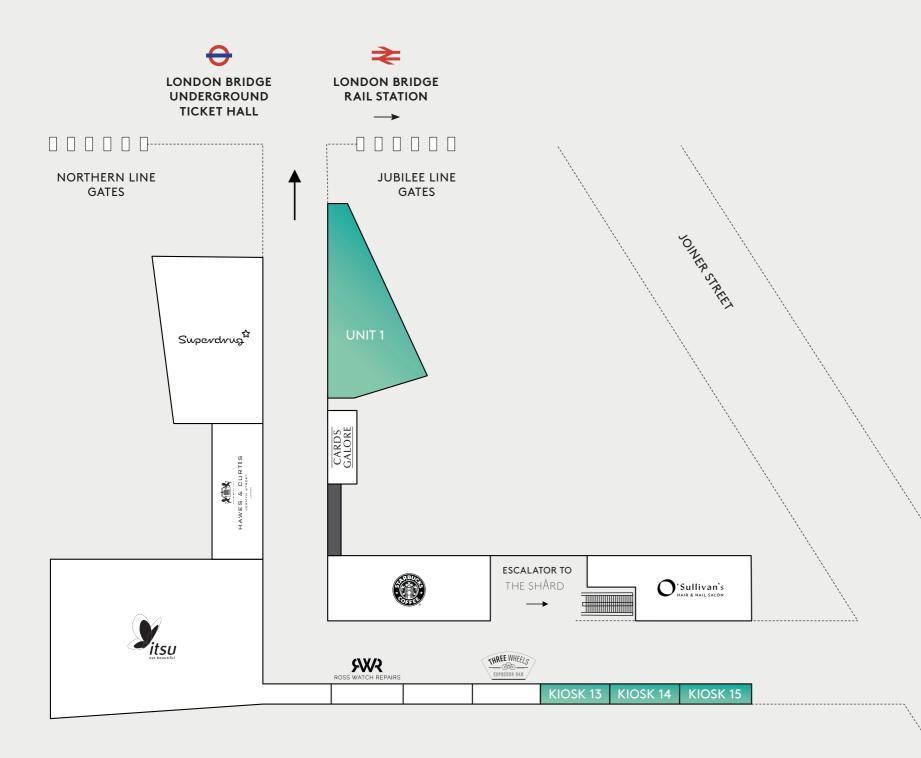

## AVAILABILITY UNITS TO LET

## UNIT AREAS

 UNIT 1
 1,163 sq ft
 108 sq m

 KIOSK 13
 60 sq ft
 5.5 sq m

 KIOSK 14
 52 sq ft
 4.8 sq m

 KIOSK 15
 54 sq ft
 5 sq m

#### ESCALATOR TO UPPER LEVEL

- The Shard offices
- News UK
- London Bridge Street

AVAILABLE

OCCUPIED