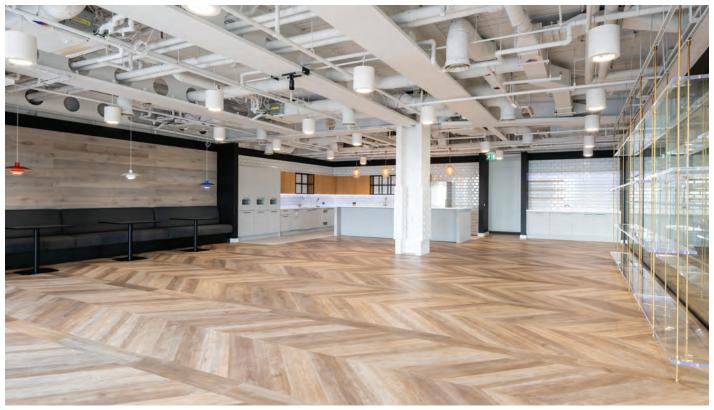

## **EXISTING FIT-OUT**

Flexible open plan layout 122 desks 3 meeting rooms Reception Large kitchen and breakout

2 winter gardens

Total occupancy:

122 based on existing layout

Open plan office space

■ Meeting rooms

 $\hfill\square$  Winter gardens

Kitchen & breakout area

☐ Reception

Let to Merit Group (Dods)