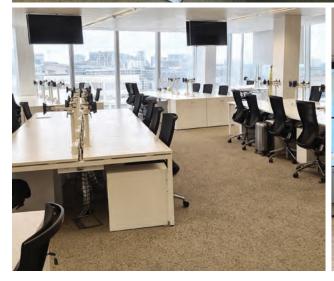

## **EXISTING FIT-OUT**

Flexible open plan layout 122 desks 3 meeting rooms Reception Large kitchen and breakout

2 winter gardens

Total occupancy:

122 based on existing layout

Open plan office space

■ Meeting rooms

 $\hfill\square$  Winter gardens

Kitchen & breakout area

☐ Reception

Let to Merit Group (Dods)