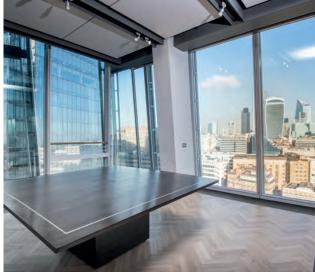

# FLOOR PLANS

## PART LEVEL 11 (NORTH)

## **AVAILABLE**

13,153 sq ft (1,222 sq m)

Rent: POA

Business Rates (payable): £25.75 per sq ft p.a.

Service Charge: £16.88 per sq ft p.a.

Energy Performance Certificate (EPC): B

## **EXISTING FIT-OUT**

Flexible open plan layout 122 desks 3 meeting rooms Reception Large kitchen and breakout

2 winter gardens

Total occupancy:

122 based on existing layout





Open plan office space

■ Meeting rooms

 $\hfill\square$  Winter gardens

Kitchen & breakout area

☐ Reception

Let to Merit Group (Dods)



#### **OCCUPIERS**

#### AVAILABILITY







# OCCUPIER BENEFITS



SEASONAL EVENTS



CONCIERGE SERVICES



SUPERB LOCAL AMENITY



ACCESS TO EXCLUSIVE OCCUPIER COMMUNITY



SHOWER FACILITIES



CYCLE FACILITIES



FANTASTIC VIEWS ACROSS LO