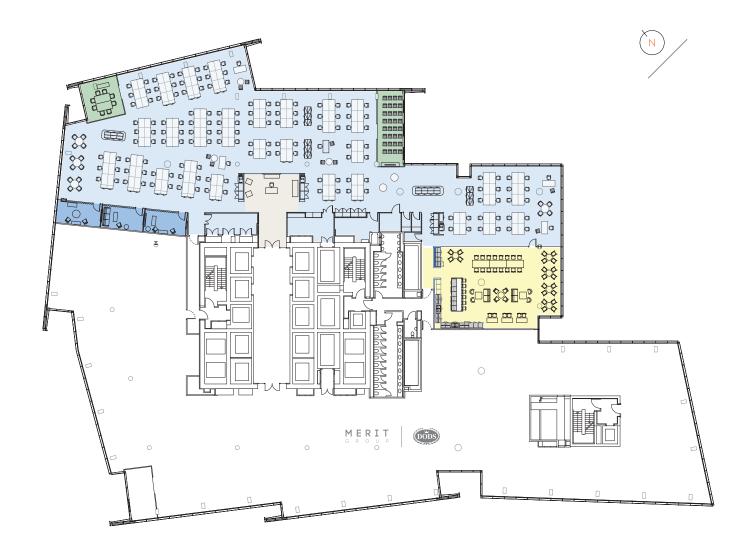

# FLOOR PLANS

## PART LEVEL 11 (NORTH)

## **AVAILABLE**

13,153 sq ft (1,222 sq m)

Rent: POA

Business Rates (payable): £25.75 per sq ft p.a.

Service Charge: £16.88 per sq ft p.a.

Energy Performance Certificate (EPC): B

## **EXISTING FIT-OUT**

Flexible open plan layout 122 desks 3 meeting rooms Reception Large kitchen and breakout

2 winter gardens

Total occupancy:

122 based on existing layout

Open plan office space

■ Meeting rooms

 $\hfill\square$  Winter gardens

Kitchen & breakout area

☐ Reception

Let to Merit Group (Dods)