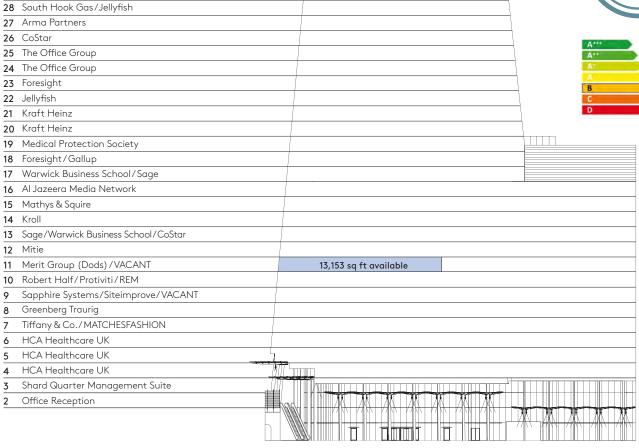

#### **OCCUPIERS**

#### AVAILABILITY

## **AVAILABLE**

13,153 sq ft (1,222 sq m)

Rent: POA

Business Rates (payable): £25.75 per sq ft p.a.

Service Charge: £16.88 per sq ft p.a.

Energy Performance Certificate (EPC): B