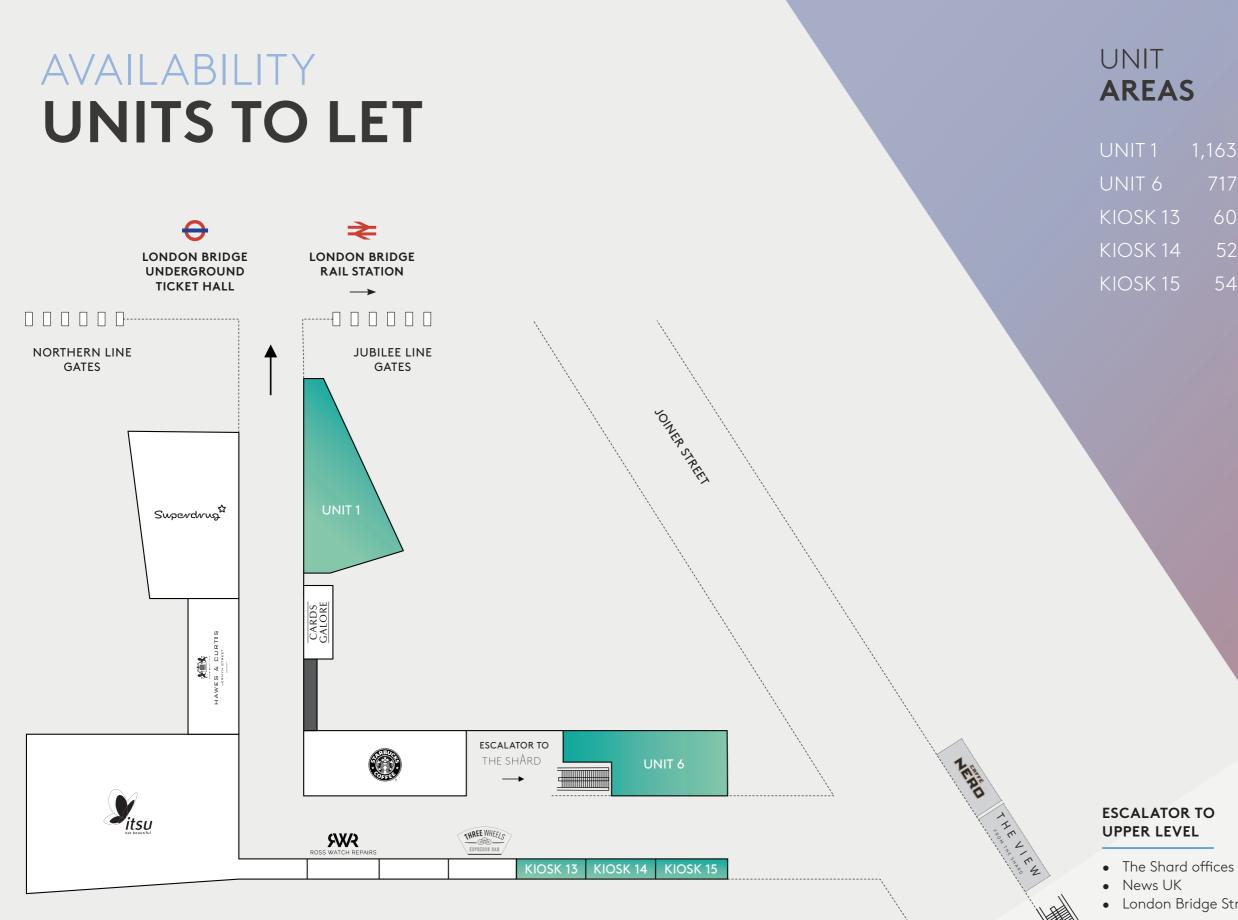

### 10m VISITORS PER YEAR

The Retail Arcade is part of The Shard Quarter Estate, and within 100 metres of major hotel and main tourist attraction

AVAILABLE 

|    | 1,163 | sq | ft |
|----|-------|----|----|
|    | 717   | sq | ft |
| 13 | 60    | sq | ft |
| 4  | 52    | sq | ft |
| 15 | 54    | sq | ft |

| 108 | sq | m |
|-----|----|---|
| 67  | sq | m |
| 5.5 | sq | m |
| 4.8 | sq | m |
| 5   | sq | m |

• London Bridge Street