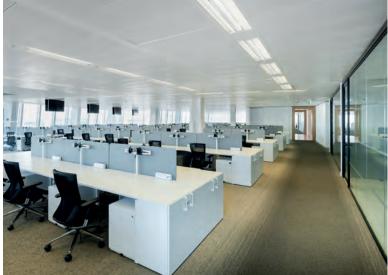

#### **EXISTING FIT-OUT**

Flexible open plan layout 122 desks

3 meeting rooms

Reception

Large kitchen and breakout

2 winter gardens

Total occupancy:

122 based on existing layout