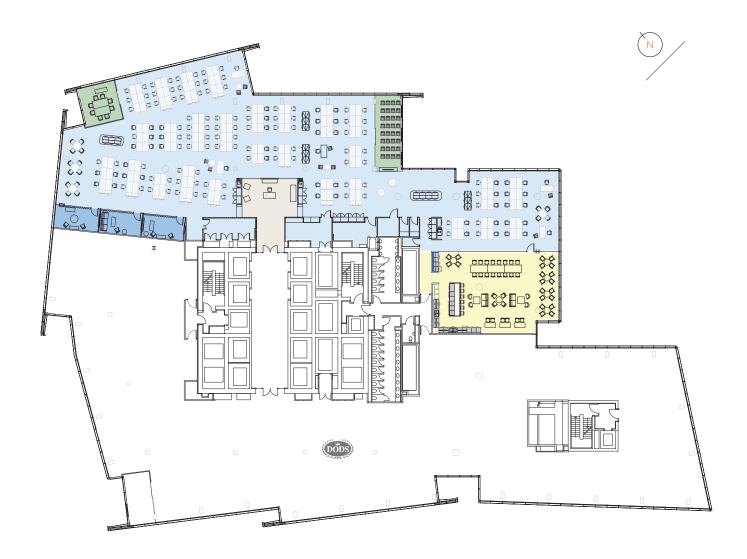

## PART LEVEL 11 (NORTH)

## **AVAILABLE**

13,153 sq ft (1,222 sq m)

Rent: POA

Business Rates (payable): £25.75 per sq ft p.a.

Service Charge: £16.88 per sq ft p.a.

Energy Performance Certificate (EPC): B

#### **EXISTING FIT-OUT**

Flexible open plan layout 122 desks

3 meeting rooms

Reception

Large kitchen and breakout

2 winter gardens

Total occupancy:

122 based on existing layout