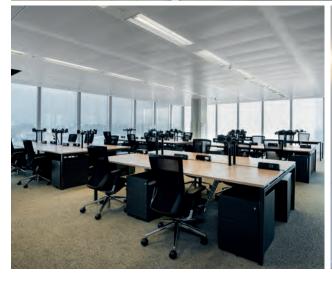

#### **EXISTING FIT-OUT**

Flexible open plan layout 122 desks

3 meeting rooms

Reception

Large kitchen and breakout

2 winter gardens

Total occupancy:

122 based on existing layout