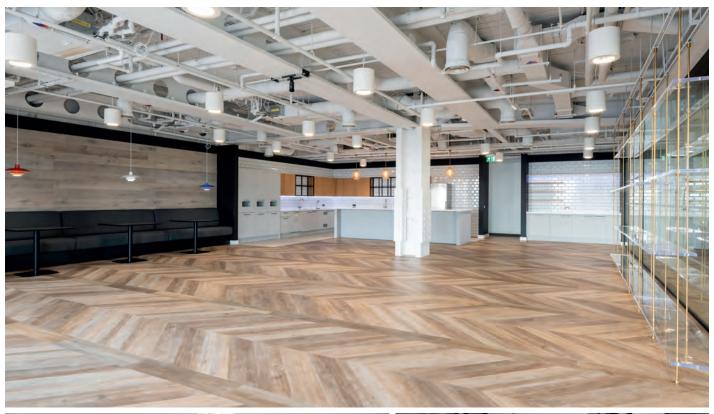

#### **EXISTING FIT-OUT**

Flexible open plan layout 122 desks

3 meeting rooms

Reception

Large kitchen and breakout

2 winter gardens

Total occupancy:

122 based on existing layout

WINTER GARDENS