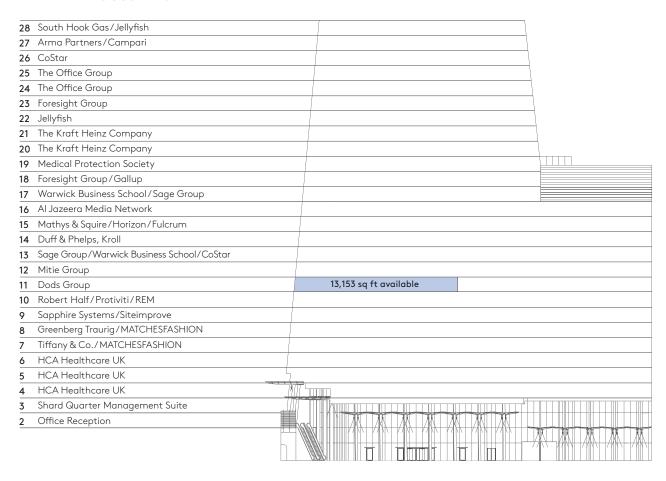

# FLOOR PLANS

## PART LEVEL 11 (NORTH)

## **AVAILABLE**

13,153 sq ft (1,222 sq m)

Rent: POA

Business Rates (payable): £25.75 per sq ft p.a.

Service Charge: £16.88 per sq ft p.a.

Energy Performance Certificate (EPC): B

#### **EXISTING FIT-OUT**

Flexible open plan layout 122 desks

3 meeting rooms

Reception

Large kitchen and breakout

2 winter gardens

Total occupancy:

122 based on existing layout





OCCUPIERS

#### **AVAILABILITY**



# OCCUPIER BENEFITS



SEASONAL EVENTS



CONCIERGE SERVICES



SUPERB LOCAL AMENITY



ACCESS TO
EXCLUSIVE OCCUPIER
COMMUNITY



SHOWER FACILITIES



CYCLE FACILITIES



FANTASTIC VIEWS ACROSS LONDON



WINTER GARDENS

### TRAVEL CONNECTIONS

#### LONDON UNDERGROUND

Jubilee Line: Bond Street (9 mins) and Canary Wharf Stations (6 mins)

Northern Line : Bank and Moorgate Stations (3 mins)

#### INTERNATIONAL

→ Gatwick Airport (30 mins)

Direct line to St Pancras International with Eurostar routes to mainland Europe

#### NATIONAL RAIL

→ Direct routes to Cambridge, Bedford and Peterborough

→ Direct routes to Brighton and the South

## COMMERCIAL CONNECTIVITY FIT OUT



FULLY DISTRIBUTED FIBRE



HIGH RESILIENCY



MULTIPLE PROVIDERS



REDUNDANCY AND DIVERSITY





















###