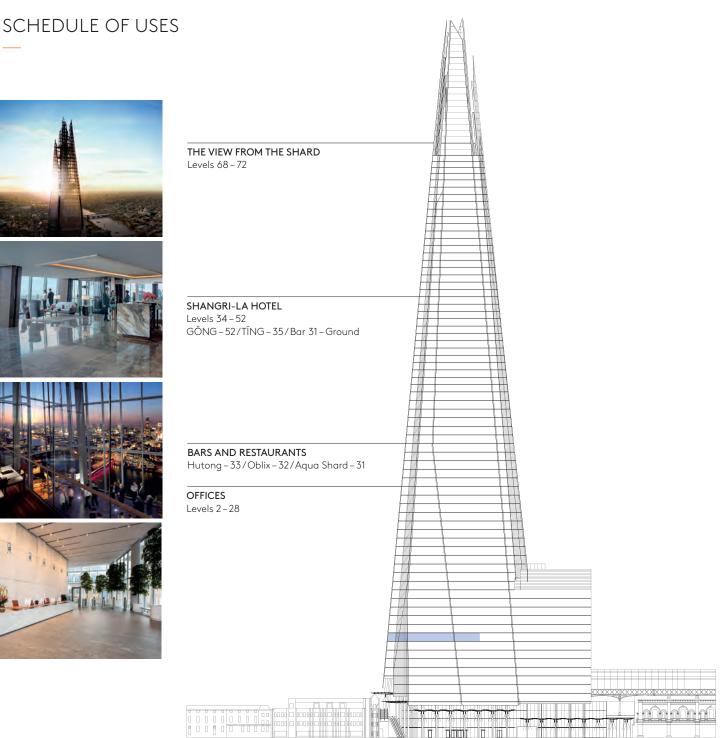

# FLOOR PLANS

## PART LEVEL 11 (NORTH)

## **AVAILABLE**

13,153 sq ft (1,222 sq m)

Rent: POA

Business Rates (payable): £25.75 per sq ft p.a.

Service Charge: £16.88 per sq ft p.a.

Energy Performance Certificate (EPC): B

#### **EXISTING FIT-OUT**

Flexible open plan layout 122 desks

3 meeting rooms

Reception

Large kitchen and breakout

2 winter gardens

Total occupancy:

122 based on existing layout