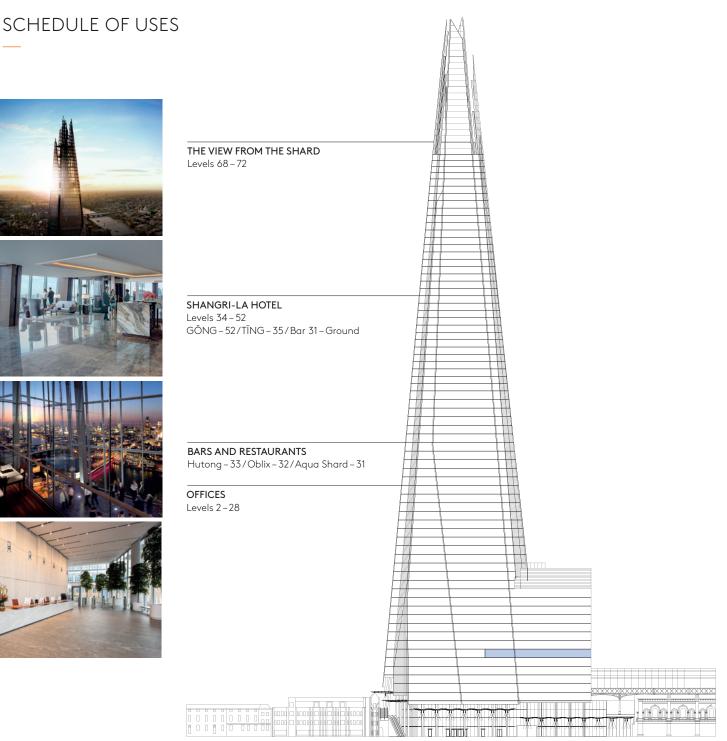

# NEWLY REFURBISHED OFFICE SPACE AVAILABLE

15,312 sq ft (1,422 sq m)

Rent: POA

Business Rates (payable): £25.75 per sq ft p.a.

Service Charge: £16.88 per sq ft p.a.

28 South Hook Gas/Jellyfish

#### 27 Arma Partners 26 CoStar The Office Group The Office Group Foresight 23 22 Jellyfish 21 Kraft Heinz Kraft Heinz 19 Medical Protection Society Foresight/Gallup 18 17 Warwick Business School/Sage Al Jazeera Media Network 16 Mathys & Squire 15 14 Sage/Warwick Business School/CoStar 13 12 11 Merit Group (Dods) Robert Half/Protiviti/REM 10 15,312 sq ft available Sapphire/VACANT Greenberg Traurig/MATCHESFASHION 8 Tiffany & Co./MATCHESFASHION HCA Healthcare UK HCA Healthcare UK 5 HCA Healthcare UK ППП Shard Quarter Management Suite 3