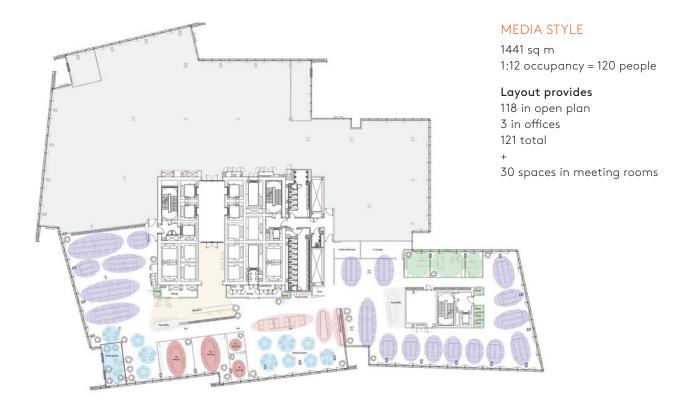

# NEWLY REFURBISHED OFFICE SPACE AVAILABLE

15,312 sq ft (1,422 sq m)

Rent: POA

Business Rates (payable): £25.75 per sq ft p.a.

Service Charge: £16.88 per sq ft p.a.

28 South Hook Gas/Jellyfish