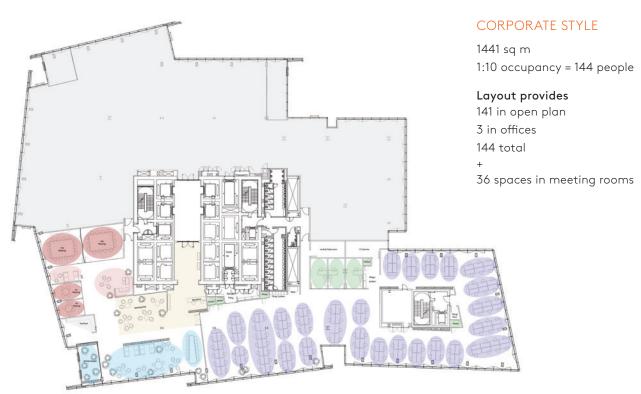

# NEWLY REFURBISHED OFFICE SPACE AVAILABLE

15,312 sq ft (1,422 sq m)

Rent: POA

Business Rates (payable): £25.75 per sq ft p.a.

Service Charge: £16.88 per sq ft p.a.

28 South Hook Gas/Jellyfish