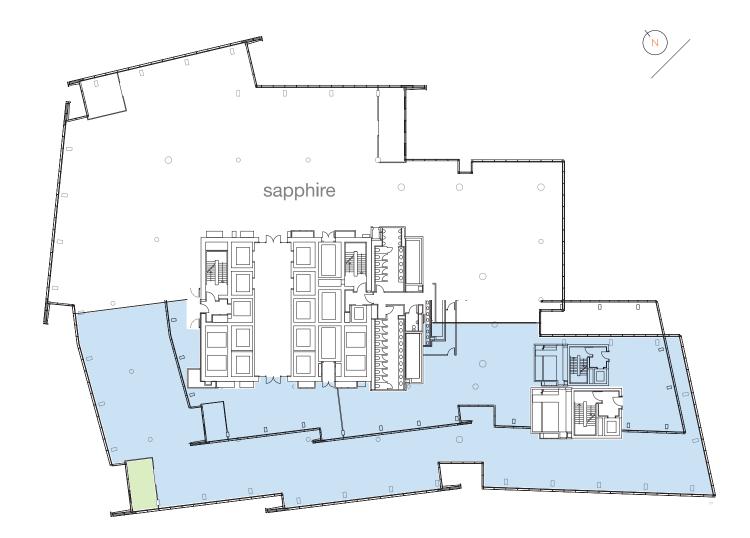

# PART LEVEL 9 (SOUTH)

# NEWLY REFURBISHED OFFICE SPACE AVAILABLE

15,312 sq ft (1,422 sq m)

Rent: POA

Business Rates (payable): £25.75 per sq ft p.a.

Service Charge: £16.88 per sq ft p.a.

28 South Hook Gas/Jellyfish