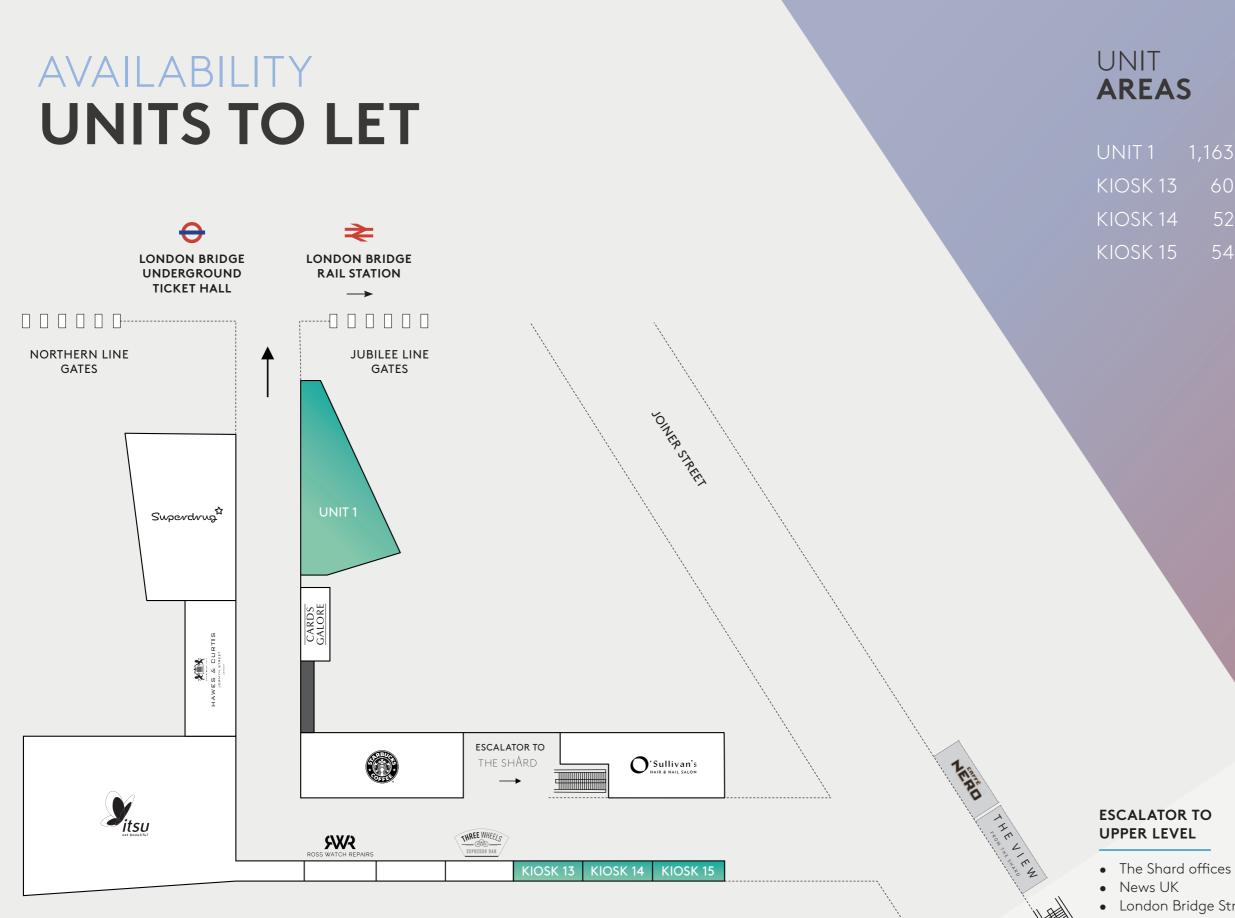

### 10m VISITORS PER YEAR

The Retail Arcade is part of The Shard Quarter Estate, and within 100 metres of major hotel and main tourist attraction

|    | 1,163 | sq | ft |
|----|-------|----|----|
| 13 | 60    | sq | ft |
| 14 | 52    | sq | ft |
| 15 | 54    | sq | ft |

| 108 sq | m |
|--------|---|
| 5.5 sq | m |
| 4.8 sq | m |
| 5 sq   | m |

• London Bridge Street