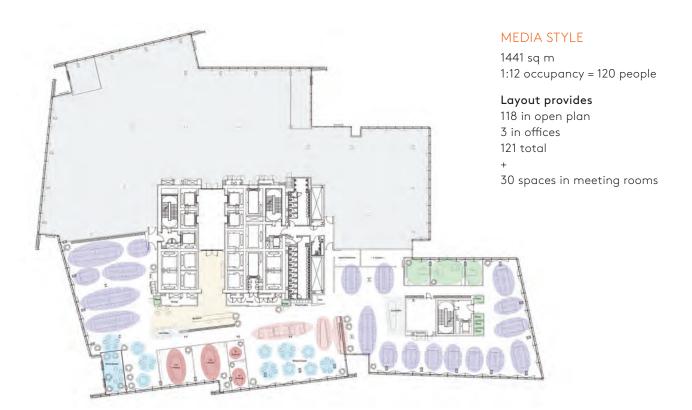

# SPACE PLANS

PART LEVEL 9 (SOUTH)

# KEY

- Reception
- lacksquare Open plan workspace
- Private office/Phone booth
- Meeting room
- Winter garden
- Collaboration space
- ☐ Facilities/Utilities

# FLOOR PLAN

# PART LEVEL 9 (SOUTH)

# NEWLY REFURBISHED OFFICE SPACE AVAILABLE

15,312 sq ft (1,422 sq m)

Rent: POA

Business Rates (payable): £25.75 per sq ft p.a.

Service Charge: £16.88 per sq ft p.a.

Energy Performance Certificate (EPC): B

28 South Hook Gas/Jellyfish