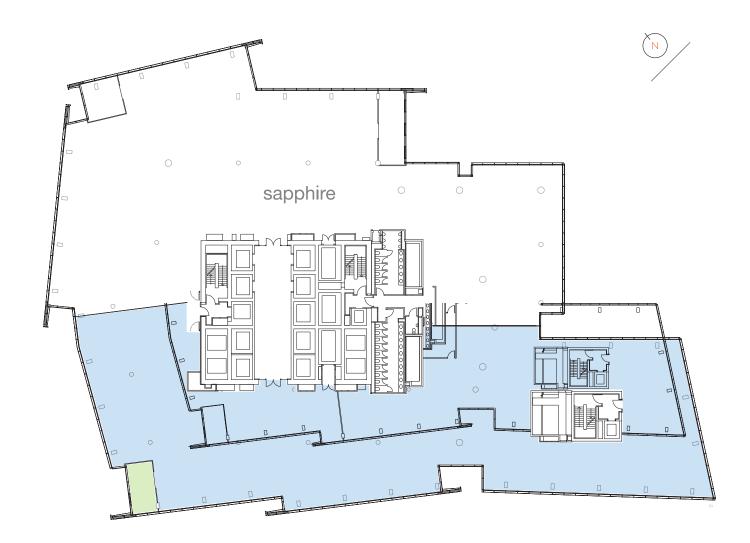

# SPACE PLANS

PART LEVEL 9 (SOUTH)

# KEY

- Reception
- lacksquare Open plan workspace
- Private office/Phone booth
- Meeting room
- Winter garden
- Collaboration space
- ☐ Facilities/Utilities

# FLOOR PLAN

# PART LEVEL 9 (SOUTH)

# NEWLY REFURBISHED OFFICE SPACE AVAILABLE

15,312 sq ft (1,422 sq m)

Rent: POA

Business Rates (payable): £25.75 per sq ft p.a.

Service Charge: £16.88 per sq ft p.a.

Energy Performance Certificate (EPC): B

28 South Hook Gas/Jellyfish

#### The Office Group The Office Group Foresight 23 22 Jellyfish 21 Kraft Heinz 20 Kraft Heinz 19 Medical Protection Society Foresight/Gallup 18 17 Warwick Business School/Sage Al Jazeera Media Network 16 Mathys & Squire 15 14 Sage/Warwick Business School/CoStar 13 12 Merit Group (Dods)/VACANT 11 Robert Half/Protiviti/REM 10 Sapphire Systems/Sitimprove/VACANT 15,312 sq ft available Greenberg Traurig 8 Tiffany & Co./MATCHESFASHION HCA Healthcare UK HCA Healthcare UK 5 HCA Healthcare UK ППП Shard Quarter Management Suite 3 Office Reception