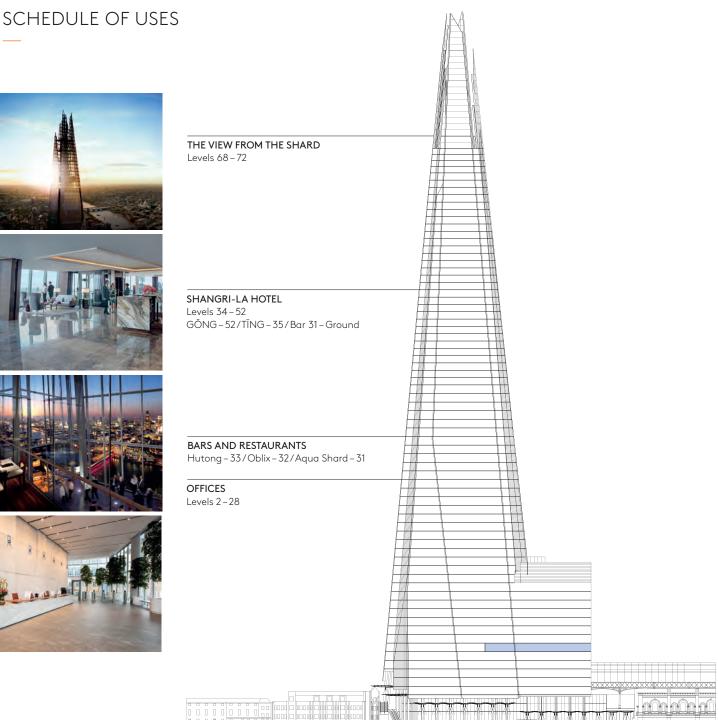

# NEWLY REFURBISHED OFFICE SPACE AVAILABLE

15,312 sq ft (1,422 sq m)

Rent: POA

Business Rates (payable): £25.75 per sq ft p.a.

Service Charge: £16.88 per sq ft p.a.

Energy Performance Certificate (EPC): B

28 South Hook Gas/Jellyfish

#### The Office Group The Office Group Foresight 23 22 Jellyfish 21 Kraft Heinz 20 Kraft Heinz 19 Medical Protection Society Foresight/Gallup 18 17 Warwick Business School/Sage Al Jazeera Media Network 16 Mathys & Squire 15 14 Sage/Warwick Business School/CoStar 13 12 Merit Group (Dods)/VACANT 11 Robert Half/Protiviti/REM 10 Sapphire Systems/Sitimprove/VACANT 15,312 sq ft available Greenberg Traurig 8 Tiffany & Co./MATCHESFASHION HCA Healthcare UK HCA Healthcare UK 5 HCA Healthcare UK ППП Shard Quarter Management Suite 3 Office Reception