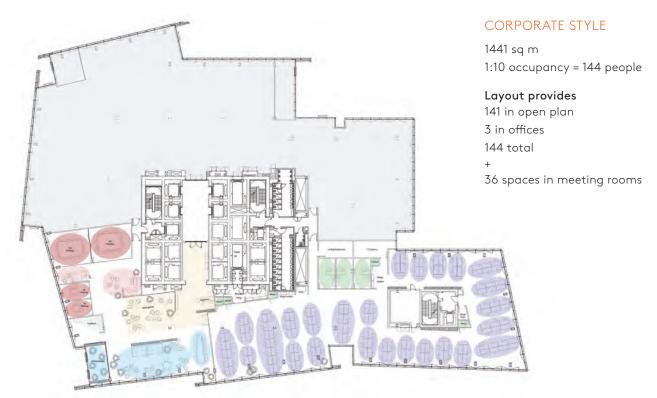

# SPACE PLANS

PART LEVEL 9 (SOUTH)

# KEY

- Reception
- lacksquare Open plan workspace
- Private office/Phone booth
- Meeting room
- Winter garden
- Collaboration space
- ☐ Facilities/Utilities

# FLOOR PLAN

# PART LEVEL 9 (SOUTH)

# NEWLY REFURBISHED OFFICE SPACE AVAILABLE

15,312 sq ft (1,422 sq m)

Rent: POA

Business Rates (payable): £25.75 per sq ft p.a.

Service Charge: £16.88 per sq ft p.a.

Energy Performance Certificate (EPC): B

28 South Hook Gas/Jellyfish