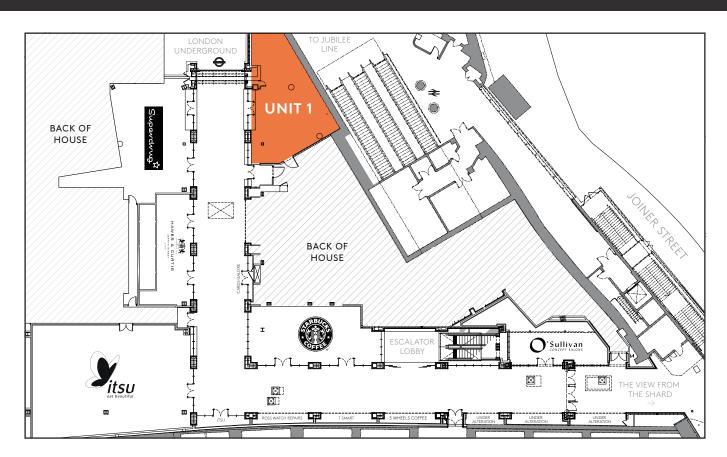

## LAST UNIT AVAILABLE UNIT 1 1,163 SQ FT £90,000 PAX

metimes it take.
BALLS:
to be a
WOMAN

Misrepresantation Act 1967 and Property Misdescriptions Act 1991. The particulars in this brochure sre believed to be correct, but their accurancy cannot be guaranteed and they are expressly excluded from any contract. Subject to contract.